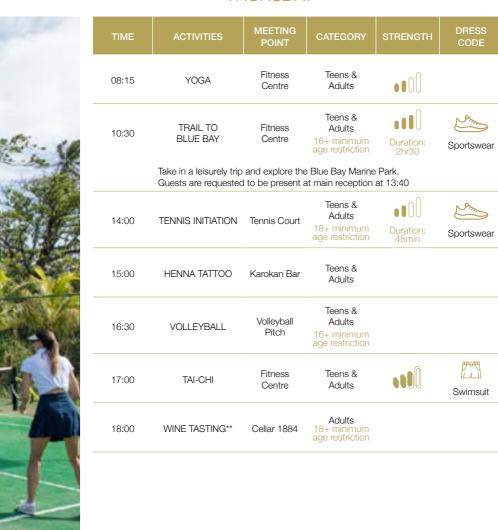

| Library          |                                                  |                                                           |            |  |  |
| 16:30 | SLACKLINE                                                                                                                     | Fitness Centre   | Teens & Adults<br>8+ minimum<br>age              | •••                                                       |            |  |  |
| 17:00 | MEDITATION & RELAXATION                                                                                                       | Karokan Pool     | Teens & Adults                                   | ••00                                                      | Swimsuit   |  |  |

### **THURSDAY**



## **FRIDAY**

| TIME                    | ACTIVITIES                                                                                                                      | MEETING<br>POINT          | CATEGORY                                         | STRENGTH | DRESS CODE |  |  |
|-------------------------|---------------------------------------------------------------------------------------------------------------------------------|---------------------------|--------------------------------------------------|----------|------------|--|--|
| 08:15                   | YOGA                                                                                                                            | Fitness Centre            | Teens & Adults                                   | ••0      |