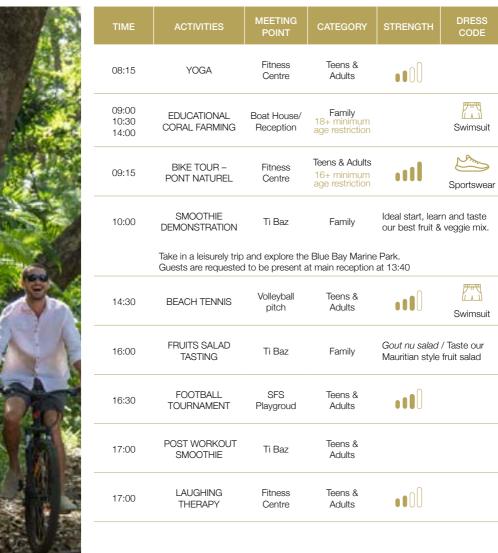

## **FRIDAY**

| TIME                    | ACTIVITIES                                                                                                                      | MEETING<br>POINT          | CATEGORY                                         | STRENGTH | DRESS CODE |  |  |
|-------------------------|---------------------------------------------------------------------------------------------------------------------------------|---------------------------|--------------------------------------------------|----------|------------|--|--|
| 08:15                   | YOGA                                                                                                                            | Fitness Centre            | Teens & Adults                                   | ••0      |            |  |  |
| 09:00<br>10:30<br>14:00 | EDUCATIONAL<br>CORAL FARMING                                                                                                    | Boat House /<br>Reception | Family<br>18+ minimum<br>age restriction         |          |            |  |  |
| 09:15                   | CIRCUIT TRAINING                                                                                                                | Fitness Centre            | Teens & Adults<br>16+ minimum<br>age restriction | •••      | Sportswear |  |  |
| 10:00                   | SMOOTHIE<br>DEMONSTRATION                                                                                                       | Ti Baz                    | Family                                           |          |            |  |  |
| 11:00                   | AQUA GYM                                                                                                                        | Karokan Pool              | Teens & Adults<br>16+ minimum<br>age restriction |          | Swimsuit   |  |  |
| 14:00                   | SNORKELING /<br>GLASS BOTTOM                                                                                                    | Main Reception            | Family                                           | •••      | Swimsuit   |  |  |
|                         | Take in a leisurely trip and explore the Blue Bay Marine Park.<br>Guests are requested to be present at main reception at 13:40 |                           |                                                  |          |            |  |  |
| 14:30                   | BEACH TENNIS                                                                                                                    | Volleyball pitch          | Teens & Adults                                   | ••00     | Swimsuit   |  |  |
| 17:00                   | TAI-CHI                                                                                                                         | Fitness Centre            | Teens & Adults                                   | ••00     |            |  |  |
| 17:00                   | RHUM TASTING                                                                                                                    | Ti Baz                    | Adults 18+ minimum age restriction               |          |            |  |  |